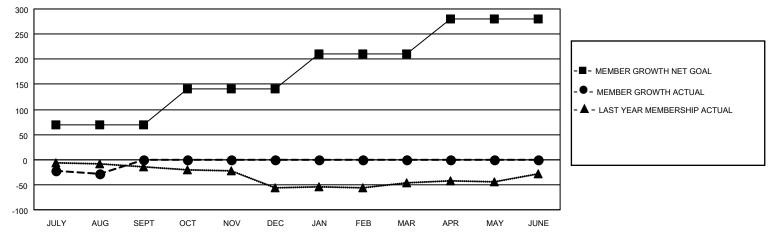

## GOALS AND ACTUAL MEMBERS CUMULATIVE

| DROPPED CLUBS: 0 |    | 11 CLUBS OF 58 ADDED 1 OR MORE<br>NEW MEMBERS | GENDER DISTRIBUTION  MALE 1,157 (67.19%) |              |     |
|------------------|----|-----------------------------------------------|------------------------------------------|--------------|-----|
| DROPPED MEMBERS  |    |                                               | FEMALE                                   | 565 (32.81%) |     |
| DECEASED         | 4  | CLICK HERE FOR CUMULATIVE                     | TOTAL FAMILY UNIT MEMBERS                |              | 291 |
| CLUB CANCELLED   | 0  | MEMBERSHIP DATA                               |                                          | 0.000        | 150 |
| OTHER 55         |    |                                               | FAMILY MEMBERS PAYING HALF DUES          |              | 150 |
| TOTAL            | 59 |                                               | BOEG                                     |              |     |

## MONTHLY MEMBERSHIP PROGRESS REPORT

LOCATION TEXAS District 2 X1 Results as of: 8/31/2020

| Clubs         |               |             |               | Members               |                        |                         |                                                    |  |
|---------------|---------------|-------------|---------------|-----------------------|------------------------|-------------------------|----------------------------------------------------|--|
|               | RESULTS FOR   | R 2020-2021 |               | RESULTS FOR 2020-2021 |                        |                         |                                                    |  |
| QUARTER       | NEW CLUB GOAL | NEW CLUBS   | DROPPED CLUBS | QUARTER MEME          | BER GROWTH NET<br>GOAL | MEMBER GROWTH<br>ACTUAL | DROPPED<br>MEMBERS ACTUAL<br>(including transfers) |  |
| JULY/AUG/SEPT | 0             | 0           | 0             | JULY/AUG/SEPT         | 70                     | 35                      | 59                                                 |  |
| OCT/NOV/DEC   | 1             | 0           | 0             | OCT/NOV/DEC           | 70                     | 0                       | 0                                                  |  |
| JAN/FEB/MAR   | 1             | 0           | 0             | JAN/FEB/MAR           | 70                     | 0                       | 0                                                  |  |
| APR/MAY/JUNE  | 1             | 0           | 0             | APR/MAY/JUNE          | 70                     | 0                       | 0                                                  |  |