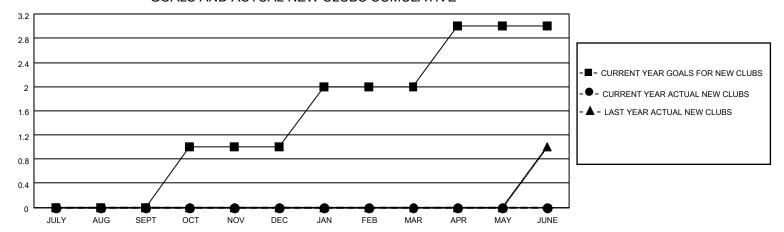

## GOALS AND ACTUAL NEW CLUBS CUMULATIVE

## MONTHLY MEMBERSHIP PROGRESS REPORT

LOCATION TEXAS District 2 X1 Results as of: 8/31/2020

| Clubs         |               |             |               | Members               |                        |                         |                                                    |  |
|---------------|---------------|-------------|---------------|-----------------------|------------------------|-------------------------|----------------------------------------------------|--|
|               | RESULTS FOR   | R 2020-2021 |               | RESULTS FOR 2020-2021 |                        |                         |                                                    |  |
| QUARTER       | NEW CLUB GOAL | NEW CLUBS   | DROPPED CLUBS | QUARTER MEME          | BER GROWTH NET<br>GOAL | MEMBER GROWTH<br>ACTUAL | DROPPED<br>MEMBERS ACTUAL<br>(including transfers) |  |
| JULY/AUG/SEPT | 0             | 0           | 0             | JULY/AUG/SEPT         | 70                     | 35                      | 59                                                 |  |
| OCT/NOV/DEC   | 1             | 0           | 0             | OCT/NOV/DEC           | 70                     | 0                       | 0                                                  |  |
| JAN/FEB/MAR   | 1             | 0           | 0             | JAN/FEB/MAR           | 70                     | 0                       | 0                                                  |  |
| APR/MAY/JUNE  | 1             | 0           | 0             | APR/MAY/JUNE          | 70                     | 0                       | 0                                                  |  |